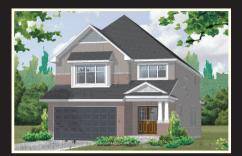

## The Madison 2587 Sq. Ft.

38' Single Family Home4 Bedrooms / 2.5 Bathrooms

Elevation 'A'

38' Single Family Home4 Bedrooms / 2.5 Bathrooms

- 9' ceilings on main floor
- Large ceramic tiled Entry
- Mudroom offers plenty of wardrobe storage & access to Double Garage
- Private Study entered via classical French doors is perfect for a home office
- Bright Kitchen features pantry & raised serving counter
- Spacious Dinette provides passage to backyard through sliding glass patio door
- Fabulous Great Room includes charming gas fireplace!
- 2nd Floor Laundry Room has window, rinse tub & upper cabinetry storage
- This gorgeous home features a magnificent Master Bedroom w/ double entry doors, W.I.C. & sumptuous 5 pce. Ensuite that boasts dual wash basins, separate shower enclosure and 'Roman' oval bath