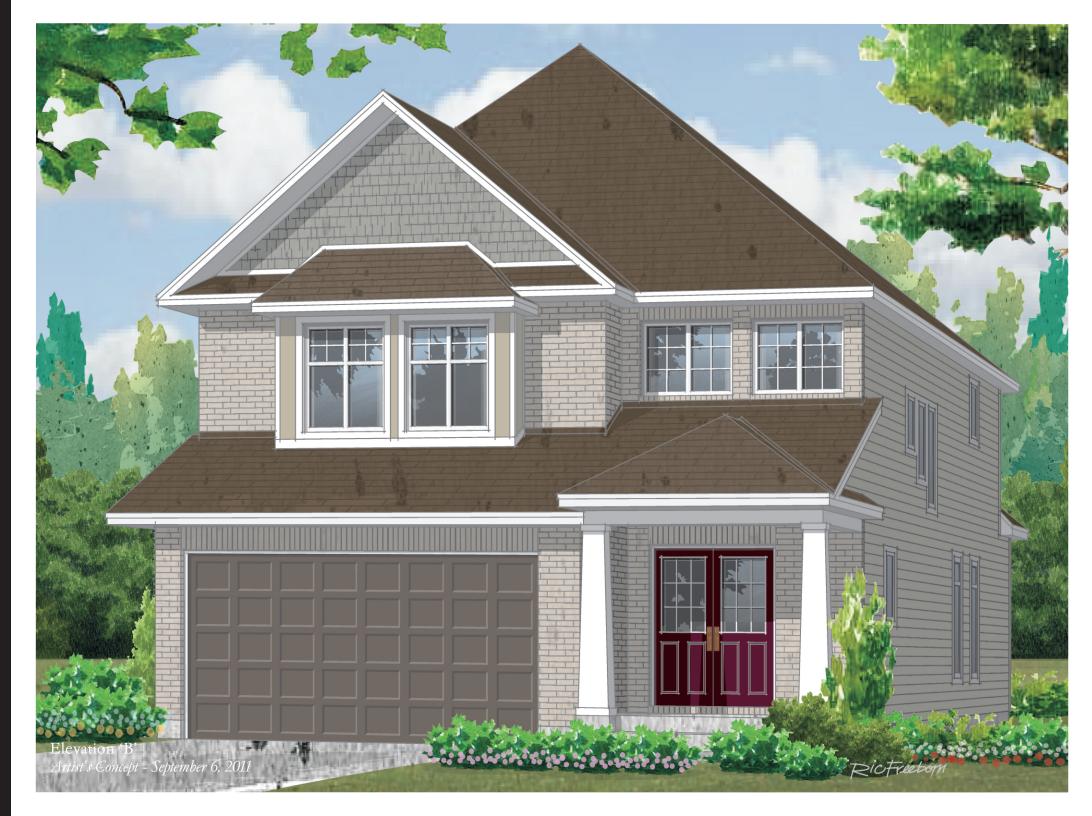

## The Madison 2587 Sq. Ft.

38' Single Family Home4 Bedrooms / 2.5 Bathrooms

Elevation 'A'

38' Single Family Home4 Bedrooms / 2.5 Bathrooms

- 9' ceilings on main floor
- Large ceramic tiled Entry
- Mudroom offers plenty of wardrobe storage & access to Double Garage
- Private Study entered via classical French doors is perfect for a home office
- Bright Kitchen features pantry & raised serving counter
- Spacious Dinette provides passage to backyard through sliding glass patio door
- Fabulous Great Room includes charming gas fireplace!
- 2nd Floor Laundry Room has window, rinse tub & upper cabinetry storage
- This gorgeous home features a magnificent Master Bedroom w/ double entry doors, W.I.C. & sumptuous 5 pce. Ensuite that boasts dual wash basins, separate shower enclosure and 'Roman' oval bath