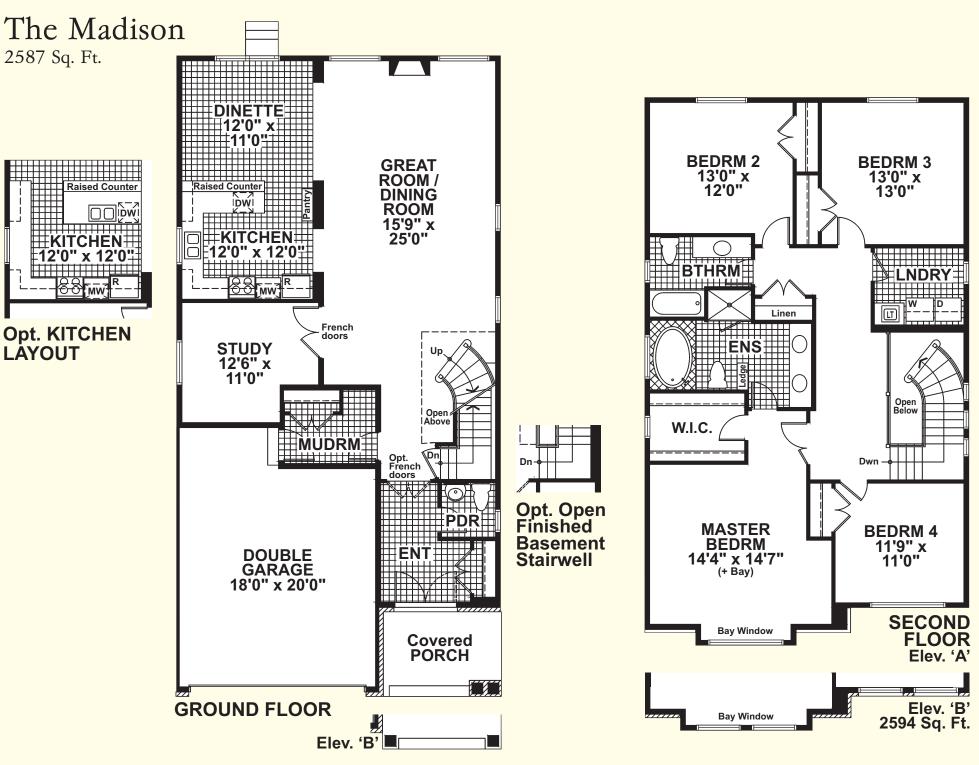

## The Madison 2587 Sq. Ft.

38' Single Family Home4 Bedrooms / 2.5 Bathrooms

Elevation 'A'

38' Single Family Home4 Bedrooms / 2.5 Bathrooms

- 9' ceilings on main floor
- Large ceramic tiled Entry
- Mudroom offers plenty of wardrobe storage & access to Double Garage
- Private Study entered via classical French doors is perfect for a home office
- Bright Kitchen features pantry & raised serving counter
- Spacious Dinette provides passage to backyard through sliding glass patio door
- Fabulous Great Room includes charming gas fireplace!
- 2nd Floor Laundry Room has window, rinse tub & upper cabinetry storage
- This gorgeous home features a magnificent Master Bedroom w/ double entry doors, W.I.C. & sumptuous 5 pce. Ensuite that boasts dual wash basins, separate shower enclosure and 'Roman' oval bath

#3614 E. & O.E. Subject to Change Without Notice. September 6, 2011 Actual usable floor space may vary from the stated floor area.