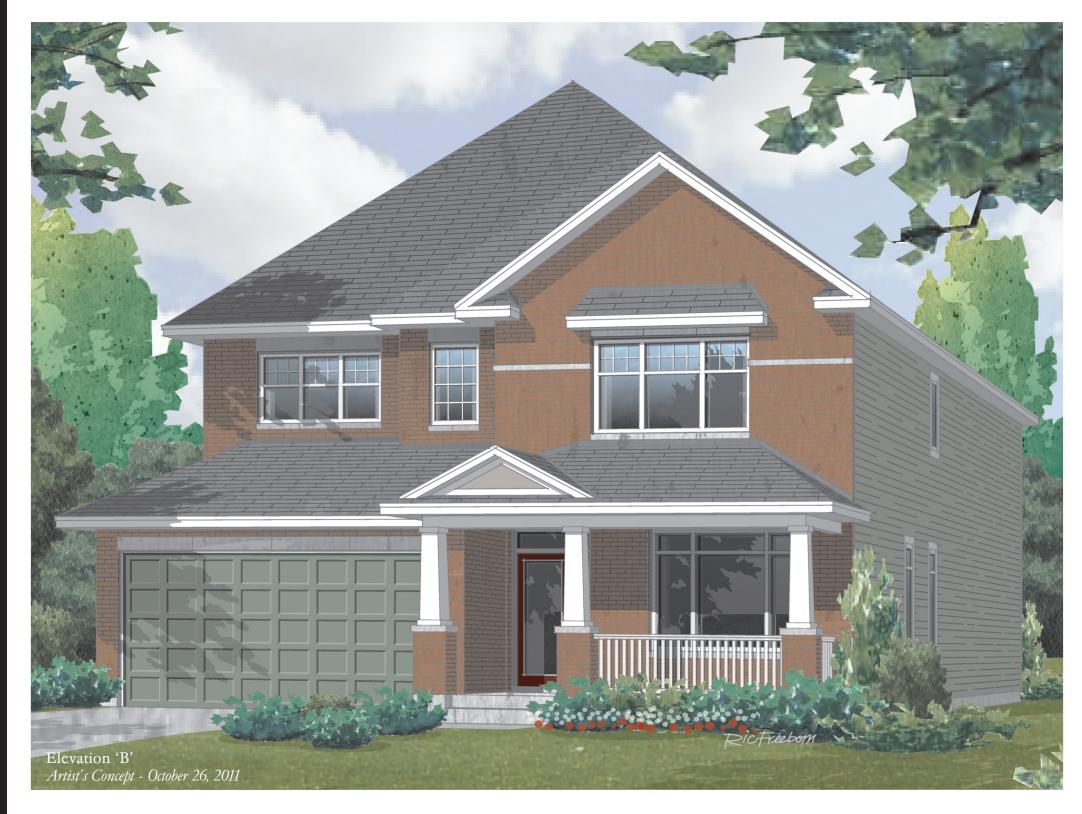

## The St. James 3192 Sq. Ft.

45' Single Family Home4 Bedrooms / 3.5 Bathrooms

Elevation 'A'

45' Single Family Home 4 Bedrooms / 3.5 Bathrooms

- 9' ceilings on main floor
- Spacious Mudroom provides access to Double Garage
- Private Study is perfect as home office!
- Enormous bright Family Room w/ gas fireplace is open to fabulous Dinette & Kitchen that offers prep island with serving counter + both pantry storage & butler's pantry!
- 2nd Floor Laundry Room features rinse tub & folding counter + plenty of cabinet storage
- All bedrooms in this beautiful home include their own W.I.C.!
- Large hallway linen closet
- Spacious Bedroom 2 includes its own private 3 pce. Ensuite!
- Magnificent Master Bedroom features double entry doors, W.I.C. & sumptuous 5 pce. Ensuite complete w/ dual wash basins, separate shower enclosure & corner oval 'Roman' soaking tub