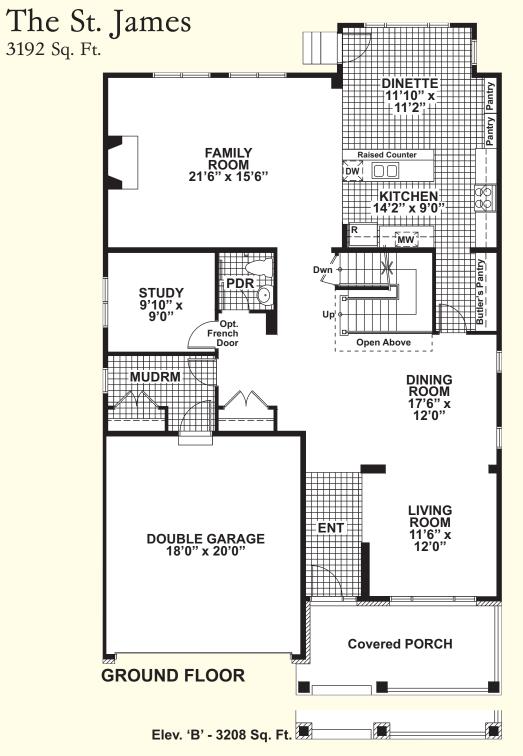

## The St. James 3192 Sq. Ft.

45' Single Family Home4 Bedrooms / 3.5 Bathrooms

Elevation 'A'

45' Single Family Home 4 Bedrooms / 3.5 Bathrooms

- 9' ceilings on main floor
- Spacious Mudroom provides access to Double Garage
- Private Study is perfect as home office!
- Enormous bright Family Room w/ gas fireplace is open to fabulous Dinette & Kitchen that offers prep island with serving counter + both pantry storage & butler's pantry!
- 2nd Floor Laundry Room features rinse tub & folding counter + plenty of cabinet storage
- All bedrooms in this beautiful home include their own W.I.C.!
- Large hallway linen closet
- Spacious Bedroom 2 includes its own private 3 pce. Ensuite!
- Magnificent Master Bedroom features double entry doors, W.I.C. & sumptuous 5 pce. Ensuite complete w/ dual wash basins, separate shower enclosure & corner oval 'Roman' soaking tub