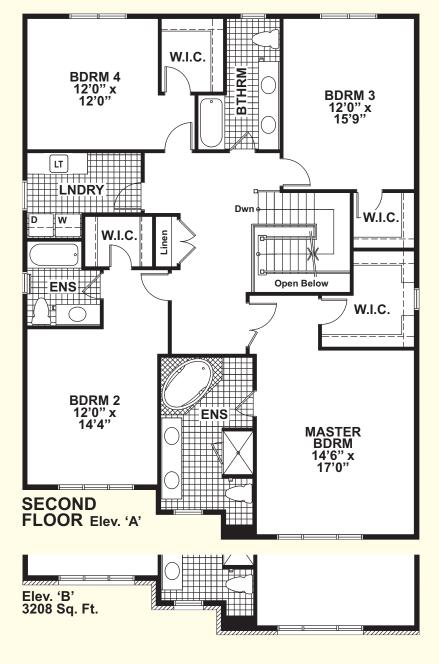

## The St. James 3192 Sq. Ft.

45' Single Family Home4 Bedrooms / 3.5 Bathrooms

Elevation 'A'

45' Single Family Home 4 Bedrooms / 3.5 Bathrooms

- 9' ceilings on main floor
- Spacious Mudroom provides access to Double Garage
- Private Study is perfect as home office!
- Enormous bright Family Room w/ gas fireplace is open to fabulous Dinette & Kitchen that offers prep island with serving counter + both pantry storage & butler's pantry!
- 2nd Floor Laundry Room features rinse tub & folding counter + plenty of cabinet storage
- All bedrooms in this beautiful home include their own W.I.C.!
- Large hallway linen closet
- Spacious Bedroom 2 includes its own private 3 pce. Ensuite!
- Magnificent Master Bedroom features double entry doors, W.I.C. & sumptuous 5 pce. Ensuite complete w/ dual wash basins, separate shower enclosure & corner oval 'Roman' soaking tub